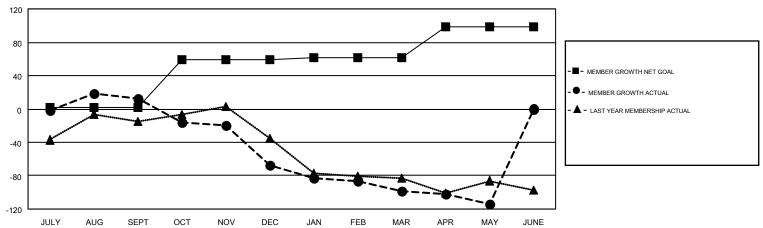

## GMT MONTHLY MEMBERSHIP PROGRESS REPORT

Results as of: 5/31/2018

Multiple District 30

STACEY JONES

**LOCATION: MISSISSIPPI** GMT CA 1

|               | Club          | s         |               | Members  RESULTS FOR 2017-2018 |                           |                         |                                                    |  |
|---------------|---------------|-----------|---------------|--------------------------------|---------------------------|-------------------------|----------------------------------------------------|--|
|               | RESULTS FOR   | 2017-2018 |               |                                |                           |                         |                                                    |  |
| QUARTER       | NEW CLUB GOAL | NEW CLUBS | DROPPED CLUBS | QUARTER                        | MEMBER GROWTH NET<br>GOAL | MEMBER GROWTH<br>ACTUAL | DROPPED<br>MEMBERS ACTUAL<br>(including transfers) |  |
| JULY/AUG/SEPT | 0             | 1         | 0             | JULY/AUG/SEPT                  | 2                         | 106                     | 90                                                 |  |
| OCT/NOV/DEC   | 2             | 0         | 2             | OCT/NOV/DEC                    | 57                        | 62                      | 122                                                |  |
| JAN/FEB/MAR   | 0             | 0         | 0             | JAN/FEB/MAR                    | 2                         | 61                      | 88                                                 |  |
| APR/MAY/JUNE  | 1             | 0         | 0             | APR/MAY/JUNE                   | 37                        | 58                      | 72                                                 |  |

## GOALS AND ACTUAL MEMBERS CUMULATIVE

| DROPPED CLUBS: 2            |     | 67 CLUBS OF 105 ADDED 1 OR MORE<br>NEW MEMBERS | GENDER DISTRIBUTION  MALE 1,616 (72.63%) |              |     |
|-----------------------------|-----|------------------------------------------------|------------------------------------------|--------------|-----|
| DROPPED MEMBERS             |     |                                                | FEMALE                                   | 609 (27.37%) |     |
| DECEASED                    | 28  | CLICK HERE FOR CUMULATIVE                      | TOTAL FAMILY UNIT MEMBERS                |              | 300 |
| CLUB CANCELLED 27 OTHER 317 |     | MEMBERSHIP DATA                                | FAMILY MEMBERS PAYING HALF               |              | 153 |
| TOTAL                       | 372 |                                                | DOES                                     |              |     |