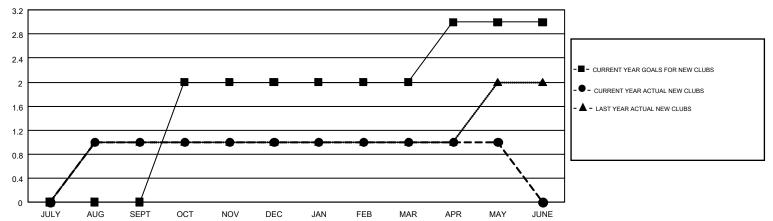

## GMT MONTHLY MEMBERSHIP PROGRESS REPORT

Results as of: 5/31/2018

Multiple District 30

STACEY JONES

**LOCATION: MISSISSIPPI** GMT CA 1

|               | Club          | s         |               | Members  RESULTS FOR 2017-2018 |                           |                         |                                                    |  |
|---------------|---------------|-----------|---------------|--------------------------------|---------------------------|-------------------------|----------------------------------------------------|--|
|               | RESULTS FOR   | 2017-2018 |               |                                |                           |                         |                                                    |  |
| QUARTER       | NEW CLUB GOAL | NEW CLUBS | DROPPED CLUBS | QUARTER                        | MEMBER GROWTH NET<br>GOAL | MEMBER GROWTH<br>ACTUAL | DROPPED<br>MEMBERS ACTUAL<br>(including transfers) |  |
| JULY/AUG/SEPT | 0             | 1         | 0             | JULY/AUG/SEPT                  | 2                         | 106                     | 90                                                 |  |
| OCT/NOV/DEC   | 2             | 0         | 2             | OCT/NOV/DEC                    | 57                        | 62                      | 122                                                |  |
| JAN/FEB/MAR   | 0             | 0         | 0             | JAN/FEB/MAR                    | 2                         | 61                      | 88                                                 |  |
| APR/MAY/JUNE  | 1             | 0         | 0             | APR/MAY/JUNE                   | 37                        | 58                      | 72                                                 |  |

## GOALS AND ACTUAL NEW CLUBS CUMULATIVE